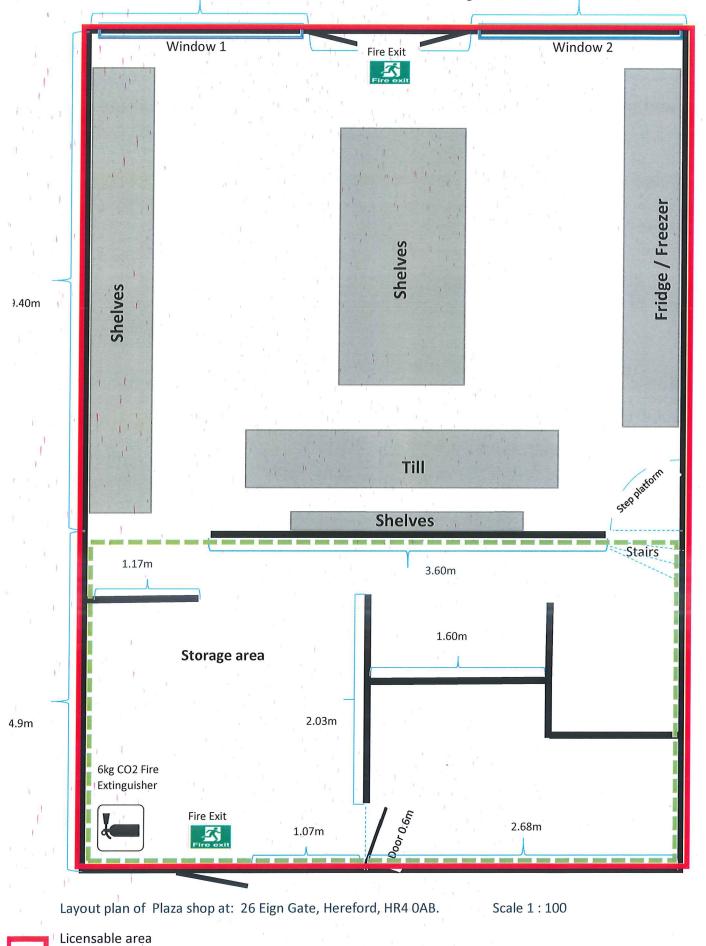

4

| Continued from previous page                                                                                                                                                                                                                                                                               |                            |                                                                 |  |
|------------------------------------------------------------------------------------------------------------------------------------------------------------------------------------------------------------------------------------------------------------------------------------------------------------|----------------------------|-----------------------------------------------------------------|--|
| Your position in the business                                                                                                                                                                                                                                                                              | Shareholder                | ]                                                               |  |
| Home country                                                                                                                                                                                                                                                                                               | United Kingdom             | The country where the headquarters of your business is located. |  |
| Registered Address                                                                                                                                                                                                                                                                                         |                            | Address registered with Companies House.                        |  |
| Building number or name                                                                                                                                                                                                                                                                                    | Brook farm                 |                                                                 |  |
| Street                                                                                                                                                                                                                                                                                                     | Marden                     |                                                                 |  |
| District                                                                                                                                                                                                                                                                                                   |                            |                                                                 |  |
| City or town                                                                                                                                                                                                                                                                                               | Hereford                   |                                                                 |  |
| County or administrative area                                                                                                                                                                                                                                                                              | Herefordshire              |                                                                 |  |
| Postcode                                                                                                                                                                                                                                                                                                   | HR1 3ET                    |                                                                 |  |
| Country                                                                                                                                                                                                                                                                                                    | United Kingdom             |                                                                 |  |
|                                                                                                                                                                                                                                                                                                            |                            |                                                                 |  |
| Section 2 of 21                                                                                                                                                                                                                                                                                            |                            |                                                                 |  |
| PREMISES DETAILS                                                                                                                                                                                                                                                                                           |                            |                                                                 |  |
| I/we, as named in section 1, apply for a premises licence under section 17 of the Licensing Act 2003 for the premises described in section 2 below (the premises) and I/we are making this application to you as the relevant licensing authority in accordance with section 12 of the Licensing Act 2003. |                            |                                                                 |  |
| Premises Address                                                                                                                                                                                                                                                                                           |                            |                                                                 |  |
| Are you able to provide a postal address, OS map reference or description of the premises?                                                                                                                                                                                                                 |                            |                                                                 |  |
| Address     OS map reference     O Description                                                                                                                                                                                                                                                             |                            |                                                                 |  |
| Postal Address Of Premises                                                                                                                                                                                                                                                                                 | Postal Address Of Premises |                                                                 |  |
| Building number or name                                                                                                                                                                                                                                                                                    | 26                         | ]                                                               |  |
| Street                                                                                                                                                                                                                                                                                                     | Eign gate                  | ]                                                               |  |
| District                                                                                                                                                                                                                                                                                                   |                            | ]                                                               |  |
| City or town                                                                                                                                                                                                                                                                                               | Hereford                   | ]                                                               |  |
| County or administrative area                                                                                                                                                                                                                                                                              | Herefordshire              | ]                                                               |  |
| Postcode                                                                                                                                                                                                                                                                                                   | HR4 0AB                    |                                                                 |  |
| Country                                                                                                                                                                                                                                                                                                    | United Kingdom             |                                                                 |  |
| Further Details                                                                                                                                                                                                                                                                                            |                            |                                                                 |  |
| Telephone number                                                                                                                                                                                                                                                                                           |                            |                                                                 |  |
| Non-domestic rateable value of premises (£)                                                                                                                                                                                                                                                                | 15,000                     | ]                                                               |  |

k,

6

| Continued from previous page                                                                    | ,                                                                                                                                                           |                                                          |
|-------------------------------------------------------------------------------------------------|-------------------------------------------------------------------------------------------------------------------------------------------------------------|----------------------------------------------------------|
| Private Limited Company                                                                         |                                                                                                                                                             |                                                          |
|                                                                                                 |                                                                                                                                                             |                                                          |
| Address                                                                                         |                                                                                                                                                             |                                                          |
| Building number or name                                                                         | Brook farm                                                                                                                                                  |                                                          |
| Street                                                                                          | Marden                                                                                                                                                      |                                                          |
| District                                                                                        |                                                                                                                                                             |                                                          |
| City or town                                                                                    | Hereford                                                                                                                                                    |                                                          |
| County or administrative area                                                                   | Herefordshire                                                                                                                                               |                                                          |
| Postcode                                                                                        | HR1 3ET                                                                                                                                                     |                                                          |
| Country                                                                                         | United Kingdom                                                                                                                                              |                                                          |
| Contact Details                                                                                 |                                                                                                                                                             |                                                          |
| E-mail                                                                                          |                                                                                                                                                             |                                                          |
| Telephone number                                                                                |                                                                                                                                                             |                                                          |
| Other telephone number                                                                          |                                                                                                                                                             |                                                          |
| * Date of birth                                                                                 |                                                                                                                                                             |                                                          |
|                                                                                                 | aa mm yyyy                                                                                                                                                  |                                                          |
| * Nationality                                                                                   | Lithuanian                                                                                                                                                  | Documents that demonstrate entitlement to work in the UK |
|                                                                                                 | Add another applicant                                                                                                                                       | ]                                                        |
| Section 5 of 21                                                                                 | notarul privite s                                                                                                                                           | in a second store of the second line                     |
| OPERATING SCHEDULE                                                                              |                                                                                                                                                             |                                                          |
| When do you want the premises licence to start?                                                 | 01 / 02 / 2019<br>dd mm yyyy                                                                                                                                |                                                          |
| If you wish the licence to be<br>valid only for a limited period,<br>when do you want it to end | dd mm yyyy                                                                                                                                                  |                                                          |
| Provide a general description of                                                                | of the premises                                                                                                                                             |                                                          |
| licensing objectives. Where yo                                                                  | ses, its general situation and layout and any oth<br>ur application includes off-supplies of alcohol ar<br>plies you must include a description of where th | nd you intend to provide a place for                     |
| Ground floor of 26 Eign Gate w<br>premises.                                                     | ill be used as a grocery shop. Alcohol will be so                                                                                                           | ld in the shop for consumption off the                   |